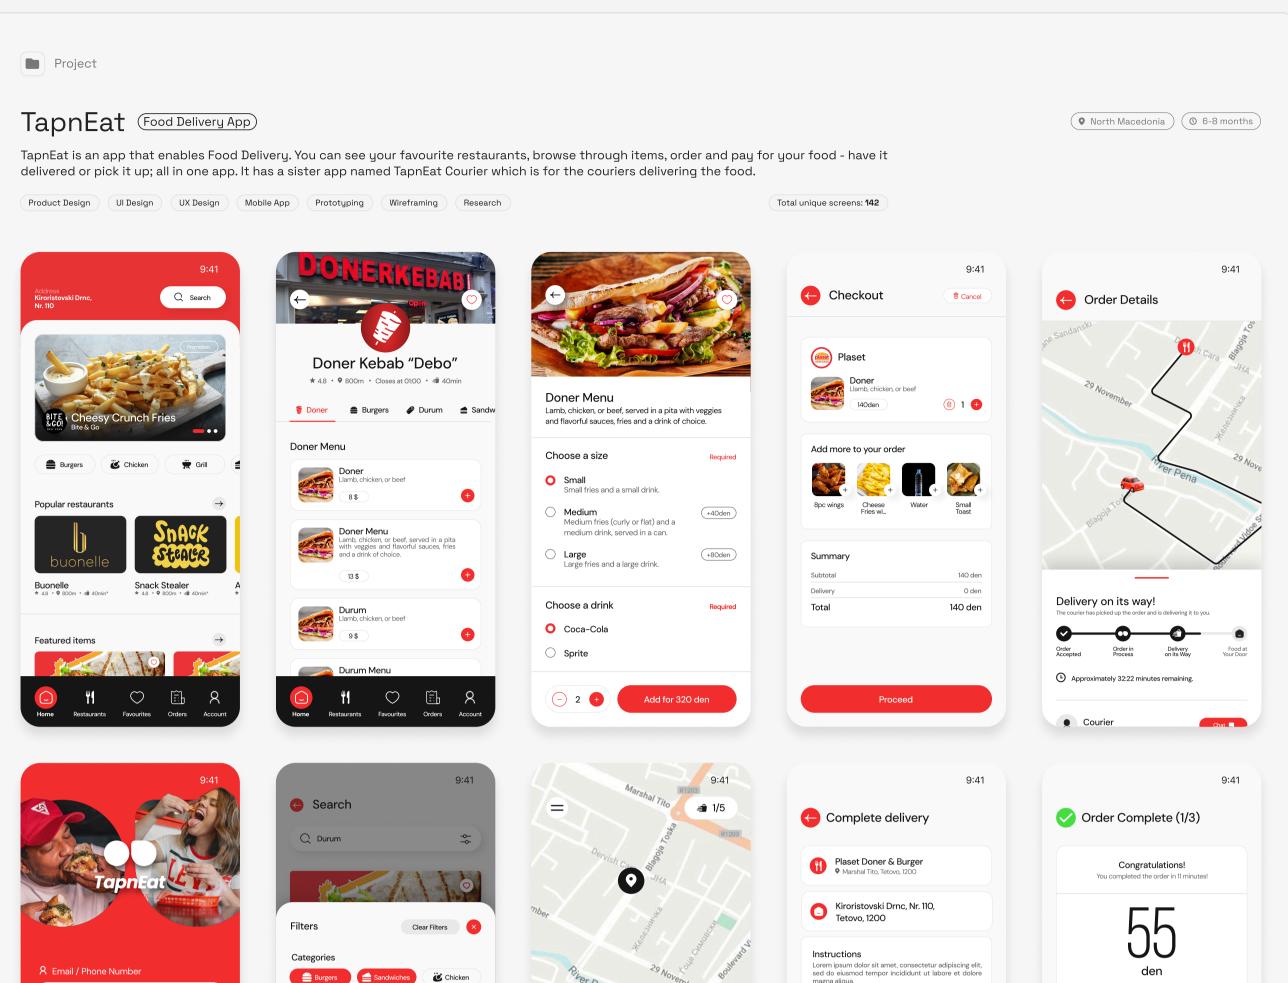

## Sufjan Emurllai

Portfolio

Link to CV ↗

|                                 | Image: Grill     Image: Seafood     Image: Pasta       Image: Grill     Image: Seafood     Image: Seafood       Image: Grild | . Callon Aller Aller                                | 3 items                    |                                                     |
|---------------------------------|---------------------------------------------------------------------------------------------------------------------------------------------------------------------------------------------------------------------------------------------------------------------------------------------------------------------------------------------------------------------------------------------------------------------------------------------------------------------------------------------------------------------------------------------------------------------------------------------------------------------------------------------------------------------------------------------------------------------------------------------------------------------------------------------------------------------------------------------------------------------------------------------------------------------------------------------------------------------------------------------------------------------------------------------------------------------------------------------------------------------------------------------------------------------------------------------------------------------------------------|-----------------------------------------------------|----------------------------|-----------------------------------------------------|
| P Password                      | A Pizza                                                                                                                                                                                                                                                                                                                                                                                                                                                                                                                                                                                                                                                                                                                                                                                                                                                                                                                                                                                                                                                                                                                                                                                                                               | Juge S                                              | View all of the items here | +12% 12.412                                         |
| Password                        |                                                                                                                                                                                                                                                                                                                                                                                                                                                                                                                                                                                                                                                                                                                                                                                                                                                                                                                                                                                                                                                                                                                                                                                                                                       | New Order!                                          |                            | Increase in earning Estimated earnings this month.  |
| brgot Password?                 | Price \$ \$\$ \$\$\$                                                                                                                                                                                                                                                                                                                                                                                                                                                                                                                                                                                                                                                                                                                                                                                                                                                                                                                                                                                                                                                                                                                                                                                                                  | Time left to accept order: 2 minutes 11 seconds.    |                            |                                                     |
|                                 | Delivery Under 30min*                                                                                                                                                                                                                                                                                                                                                                                                                                                                                                                                                                                                                                                                                                                                                                                                                                                                                                                                                                                                                                                                                                                                                                                                                 |                                                     | Can't find the address?    | Plaset Doner & Burger<br>Marshal Tito, Tetovo, 1200 |
|                                 | Status Open now                                                                                                                                                                                                                                                                                                                                                                                                                                                                                                                                                                                                                                                                                                                                                                                                                                                                                                                                                                                                                                                                                                                                                                                                                       | Plaset Doner & Burger<br>Marshal Tito, Tetovo, 1200 |                            | Kiroristovski Drnc, Nr. 110, Tetovo, 1200           |
| No account? <b>Sign up now.</b> | Apply Filters                                                                                                                                                                                                                                                                                                                                                                                                                                                                                                                                                                                                                                                                                                                                                                                                                                                                                                                                                                                                                                                                                                                                                                                                                         | Accept Order                                        | Complete Delivery          | Continue                                            |
|                                 |                                                                                                                                                                                                                                                                                                                                                                                                                                                                                                                                                                                                                                                                                                                                                                                                                                                                                                                                                                                                                                                                                                                                                                                                                                       |                                                     |                            |                                                     |
|                                 |                                                                                                                                                                                                                                                                                                                                                                                                                                                                                                                                                                                                                                                                                                                                                                                                                                                                                                                                                                                                                                                                                                                                                                                                                                       |                                                     |                            |                                                     |
|                                 |                                                                                                                                                                                                                                                                                                                                                                                                                                                                                                                                                                                                                                                                                                                                                                                                                                                                                                                                                                                                                                                                                                                                                                                                                                       |                                                     |                            |                                                     |