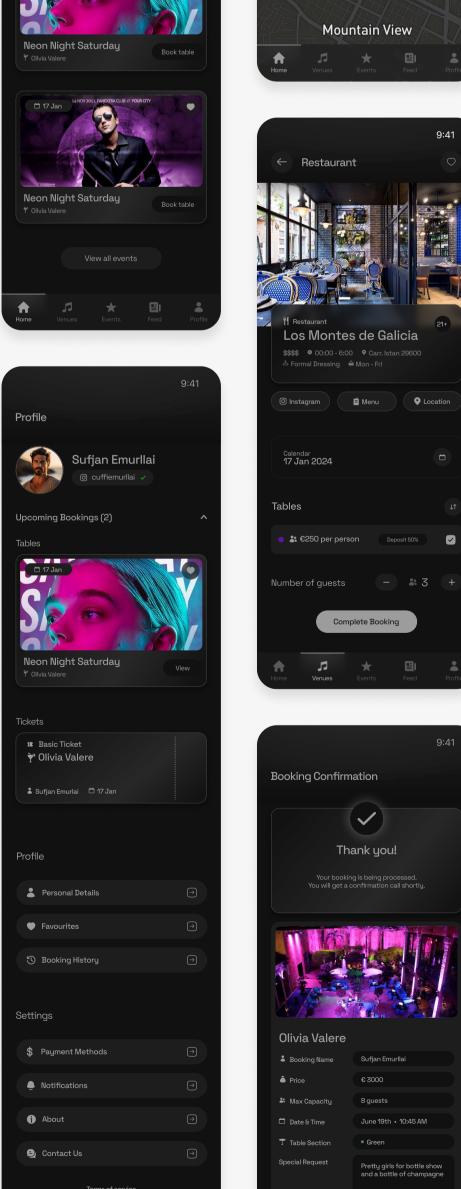

.ıll 🗢 🔳

Project inTime (Venue & Booking App) Spain (1-2 months) inTime is an app that allows users to view venues such as nightclubs, beach clubs and events around Spain - while allowing you to book tables, buy tickets and apply to guest list. It has a very extravagant feel to its design mainly to attract club-goers while keeping the user-friendliness. Product Design UI Design UX Design Mobile App Prototyping Wireframing Web Design Total unique screens: 87 9:41 ← Venue Enjoy the night life like never before ۲ 査 🛾 Beach Clubs Y Night Clubs **#1** B AU. 🎦 Beach Clubs 🍸 🛛 Night Clubs **#1** R 🍸 Olivia Valere Submit 🍸 Night Club Olivia Valere - Formal Dressing 🛛 🚔 Mon - Fr Olivia Valere Swag Ibi Location 🗐 Menu Features Upcoming events in your area <sup>Calendar</sup> 17 Jan 2024 🖭 Swag Ibiza Club .... Inder 🔅 Day time 

9:41

| Tables Tickets Guest List                                                                        |
|--------------------------------------------------------------------------------------------------|
| Tables                                                                                           |
| ● \$ 4 max                                                                                       |
| • 2 4 max • 62000 Deposit 50%                                                                    |
| • 🌲 6 max 🌢 €4000 Deposit 50%                                                                    |
| • 👬 8 max 🍈 €6000 Deposit 50%                                                                    |
| Complete Booking                                                                                 |
| More events at Olivia Valere                                                                     |
| <sup>17 Jan</sup> <sup>D</sup> 17 Jan             Neon Night Saturday <sup>N</sup> Olivia Valere |
| A J ★ El ▲<br>Home Venues Events Feed Profile                                                    |
| 9:41                                                                                             |
| ← Payment                                                                                        |
| Checkout 97.22                                                                                   |
| Table Price € 1000<br>Min. Spend € 150                                                           |
| Booking Fee € 150                                                                                |
| Total € 4150                                                                                     |
| $oldsymbol{\Theta}$ Space to add description for min. spend                                      |
| Payment Type                                                                                     |
| 🗯 Pay with Apple Pay 🖂                                                                           |
| ➡ Pay with Card                                                                                  |
| B Pay with Crypto                                                                                |
| Payment & Cancellation Policy                                                                    |

| Contact Informa   | ation                         |
|-------------------|-------------------------------|
| 💪 Phone Number    | +123 00 123 456 789           |
| 🗳 Email Address   | email@domain.com              |
|                   |                               |
|                   |                               |
| 🛱 Add to calendar | 🖞 Share with guests           |
| Explore           | e more venues                 |
| Home Venues       | ★ El ≗<br>Events Feed Profile |