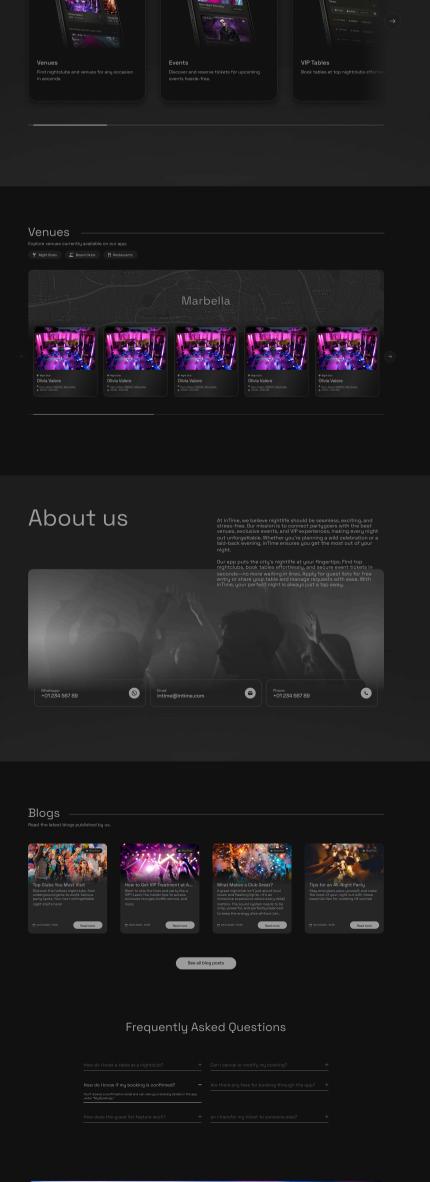

.ıll 🗢 🔳

Project inTime (Venue & Booking App) Spain (1-2 months) inTime is an app that allows users to view venues such as nightclubs, beach clubs and events around Spain - while allowing you to book tables, buy tickets and apply to guest list. It has a very extravagant feel to its design mainly to attract club-goers while keeping the user-friendliness. Product Design UI Design UX Design Mobile App Prototyping Wireframing Web Design Total unique screens: 87 9:41 ← Venue Enjoy the night life like never before ۲ 査 🛾 Beach Clubs Y Night Clubs **#1** B AU. 🎦 Beach Clubs 🍸 🛛 Night Clubs **#1** R 🍸 Olivia Valere Submit 🍸 Night Club Olivia Valere - Formal Dressing 🛛 🚔 Mon - Fr Olivia Valere Swag Ibi Location 🗐 Menu Features Upcoming events in your area <sup>Calendar</sup> 17 Jan 2024 🖭 Swag Ibiza Club .... Inder 🔅 Day time 

9:41

| Tables Tickets Guest List                                                                        |
|--------------------------------------------------------------------------------------------------|
| Tables                                                                                           |
| ● \$ 4 max                                                                                       |
| • 2 4 max • 62000 Deposit 50%                                                                    |
| • 🌲 6 max 🌢 €4000 Deposit 50%                                                                    |
| • 👬 8 max 🍈 €6000 Deposit 50%                                                                    |
| Complete Booking                                                                                 |
| More events at Olivia Valere                                                                     |
| <sup>17 Jan</sup> <sup>D</sup> 17 Jan             Neon Night Saturday <sup>N</sup> Olivia Valere |
| A J ★ El ▲<br>Home Venues Events Feed Profile                                                    |
| 9:41                                                                                             |
| ← Payment                                                                                        |
| Checkout 97.22                                                                                   |
| Table Price € 1000<br>Min. Spend € 150                                                           |
| Booking Fee € 150                                                                                |
| Total € 4150                                                                                     |
| $oldsymbol{\Theta}$ Space to add description for min. spend                                      |
| Payment Type                                                                                     |
| 🗯 Pay with Apple Pay 🖂                                                                           |
| ➡ Pay with Card                                                                                  |
| B Pay with Crypto                                                                                |
| Payment & Cancellation Policy                                                                    |